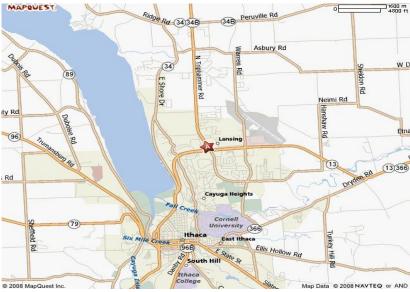

# Lodging

Rooms may be available at the Ramada Inn-Call the Ramada for reservations Free transportation (with overnight reservations) from the Ithaca/Tompkins County Airport-Call the Ramada.

Detailed directions on the reverse

#### From North:

Interstate 81 South to Exit 12. Turn left onto US Route 281 South continue to Route 13 South to Ithaca. Turn right onto Triphammer Road, Ramada will be on the left in .25 mile.

## From South:

Interstate 81 North to Exit 8. Follow Route 79 West into Ithaca. Turn right onto Route 13 North. Turn left onto Triphammer Road, Ramada will be on the left in .25 mile.

## From East:

NY State Thruway/I-90 West to Exit 34A. Follow Interstate 481 South to Interstate 81 South to Exit 12. Turn left onto US Route 281 South continue to Route 13 South toward Ithaca. Turn right onto Triphammer Road, Ramada will be on the left in .25 mile.

#### From West:

NY State Thruway/I-90 West to Exit 41. Route 318 East to Route 89 South into Ithaca to Route 13 North. Turn left onto Triphammer Road, Ramada will be on the left in .25 mile.

## From Tompkins County Regional Airport:

Route 13 South to the Triphammer Road/Pyramid Mall Exit. Turn right onto Triphammer Road, Ramada will be on the left in .25 mile (Free Transportation from the airport to the Ramada- Call Ramada)