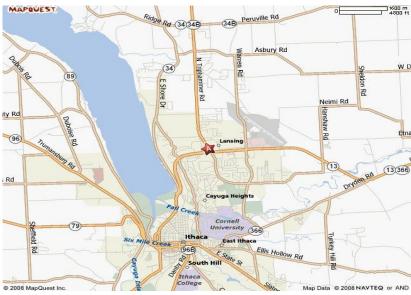

#### From North:

Interstate 81 South to Exit 12. Turn left onto US Route 281 South continue to Route 13 South to Ithaca. Turn right onto Triphammer Road, Ramada will be on the left in .25 mile.

#### From South:

Interstate 81 North to Exit 8. Follow Route 79 West into Ithaca. Turn right onto Route 13 North. Turn left onto Triphammer Road, Ramada will be on the left in .25 mile.

#### From East:

NY State Thruway/I-90 West to Exit 34A. Follow Interstate 481 South to Interstate 81 South to Exit 12. Turn left onto US Route 281 South continue to Route 13 South toward Ithaca. Turn right onto Triphammer Road, Ramada will be on the left in .25 mile.

### From West:

NY State Thruway/I-90 West to Exit 41. Route 318 East to Route 89 South into Ithaca to Route 13 North. Turn left onto Triphammer Road, Ramada will be on the left in .25 mile.

## From Tompkins County Regional Airport:

Route 13 South to the Triphammer Road/Pyramid Mall Exit. Turn right onto Triphammer Road, Ramada will be on the left in .25 mile (Free Transportation from the airport to the Ramada- Call Ramada)